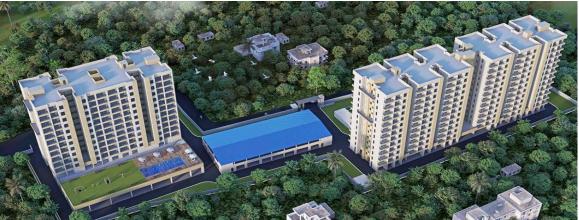

### **CGEWHO HOUSING PROJECT KOLKATA PH-III**

### Monthly Progress Report Status as on 31/12/2023

| DESCRIPTION             | PROGRESS UPTO 31st DECEMBER-2023                                                                                                                                     |
|-------------------------|----------------------------------------------------------------------------------------------------------------------------------------------------------------------|
| BOUNDARY<br>WALL        | ♦ 95% Completed except gate.                                                                                                                                         |
| BORE WELL               | ♦ 02 nos bore well completed.                                                                                                                                        |
| BLOCK-1<br>TYPE-C       | <ul> <li>100% Lay out and grid line fixing completed.</li> <li>No of total piles-225</li> </ul>                                                                      |
| BLOCK-2<br>TYPE-PARKING | ♦ 100% Lay out and grid line fixing completed.                                                                                                                       |
| BLOCK-3<br>TYPE-N       | <ul> <li>100% Lay out and grid line fixing completed.</li> <li>No of total Piles -376</li> <li>No of Piles completed -167</li> <li>44.4% Piles completed.</li> </ul> |